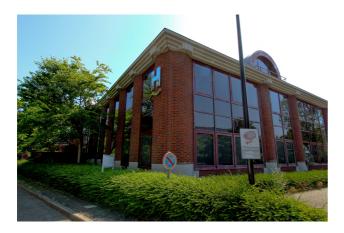

## Characteristics of the property

| Name                                                         | RIVERSIDE - H                                   |
|--------------------------------------------------------------|-------------------------------------------------|
| Address                                                      | Boulevard International 55 / H                  |
| Town                                                         | 1070 Anderlecht                                 |
| Flood zone                                                   | not located in a flood zone                     |
| Year of construction                                         | 1990                                            |
| Price range                                                  | From 620.000 € to 2.800.000 €                   |
| Surface area range                                           | From 564 m <sup>2</sup> to 2.542 m <sup>2</sup> |
|                                                              |                                                 |
| Number of floors                                             | 2                                               |
| Number of floors<br>Unit(s) type                             | 2<br>Offices, Mixed spaces                      |
|                                                              |                                                 |
| Unit(s) type                                                 | Offices, Mixed spaces                           |
| Unit(s) type<br>Soil certificate                             | Offices, Mixed spaces<br>Yes                    |
| Unit(s) type<br>Soil certificate<br>Elevator                 | Offices, Mixed spaces<br>Yes<br>Yes             |
| Unit(s) type<br>Soil certificate<br>Elevator<br>Heating type | Offices, Mixed spaces<br>Yes<br>Yes<br>Gas      |

## Property features

| Reference                  | RIVERSIDE - H \ LO.1 + RO.1 RENT                   |
|----------------------------|----------------------------------------------------|
| Address                    | Boulevard International 55 / H<br>1070, Anderlecht |
| Rent €/m²/year             | 125€                                               |
| Annual rent                | 116.000 €                                          |
| Monthly rent               | 9.667€                                             |
| Type of units              | Offices, Mixed spaces                              |
| Total surface area (m²)    | 927 m²                                             |
| Disabled access            | Yes                                                |
| Floor                      | +0                                                 |
| Available                  | Immediately                                        |
| Access control             | Yes                                                |
| Alarm                      | Yes                                                |
| Outdoor parking €/pkg/year | 750€                                               |
| EPB (kWh/m²/year)          | 207                                                |
| EPB (class)                | С                                                  |
| Purchase opportunity       | 1.020.000 €                                        |
| Elevator                   | Yes                                                |
| Kitchen                    | Yes                                                |
| Toilets                    | shared                                             |
| Sectional door             | Yes                                                |

#### Description

\*\*DIRECT FROM THE OWNER\*\* - Modern office building located in the Riverside Business Park in Anderlecht. 927m<sup>2</sup> of multipurpose space and offices on the groundfloor divided in 2 units each one with his own sectional door and partially airco, false floor, double glazing, false ceilings and cable ducts. Common Toilets. Parkings available. Very good accessibility: very close to the Ring (exit 17) at Drogenbos, close to Brussels, and within walking distance of the train (Forest-Midi) and the Metro "La Roue". Possibility of outdoor parking spaces and other surfaces available.