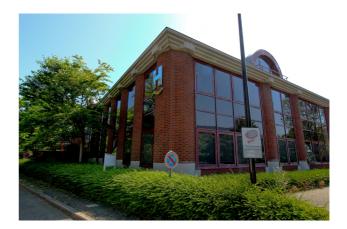

### Description

\*\*DIRECT FROM THE OWNER\*\* - Modern office building located in the Riverside Business Park in Anderlecht. 927m<sup>2</sup> of multipurpose space and offices on the groundfloor divided in 2 units each one with his own sectional door and partially airco, false floor, double glazing, false ceilings and cable ducts. Common Toilets. Parkings available. Very good accessibility: very close to the Ring (exit 17) at Drogenbos, close to Brussels, and within walking distance of the train (Forest-Midi) and the Metro "La Roue". Possibility of outdoor parking spaces and other surfaces available.