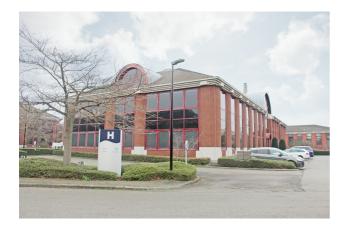

### Description

\*\*DIRECT FROM THE OWNER\*\* - Modern office building located in the Riverside Business Park in Anderlecht. 927m<sup>2</sup> of multipurpose space and offices on the groundfloor divided in 2 units each one with his own sectional door and partially airco, false floor, double glazing, false ceilings and cable ducts. Common Toilets. Parkings available. Very good accessibility: very close to the Ring (exit 17) at Drogenbos, close to Brussels, and within walking distance of the train (Forest-Midi) and the Metro "La Roue". Possibility of outdoor parking spaces and other surfaces available.