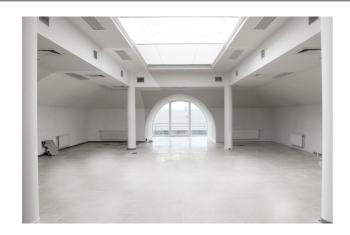

#### **Description**

\*\* DIRECT FROM THE OWNER \*\* - Modern office building located in the Riverside Business Park in Anderlecht. 564 m² of offices on the 2nd floor with CC, false floor, double glazing, false ceilings and cable trays. Shared toilet and kitchenette. Parkings available. Very good accessibility: very close to the Ring (exit 17) at Drogenbos, close to Brussels, and within walking distance of the train (Forest-Midi) and the Metro "La Roue". Possibility of outdoor parking spaces and other surfaces available. www.growners.be (Ref: Riverside H – RENT – L2.1 + R2.1)