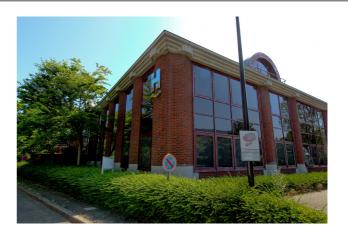

#### **Description**

\*\* DIRECT FROM THE OWNER \*\* - Modern office building located in the Riverside Business Park in Anderlecht. 564 m² of offices on the 2nd floor with CC, false floor, double glazing, false ceilings and cable trays. Shared toilet and kitchenette. Parkings available. Very good accessibility: very close to the Ring (exit 17) at Drogenbos, close to Brussels, and within walking distance of the train (Forest-Midi) and the Metro "La Roue". Possibility of outdoor parking spaces and other surfaces available. www.growners.be (Ref: Riverside H – RENT – L2.1 + R2.1)