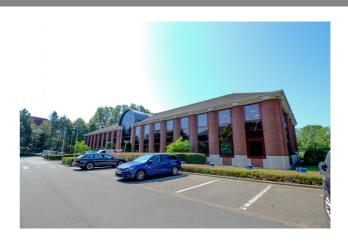

#### **Description**

\*\*DIRECT FROM THE OWNER\*\* - Modern office building located in the Riverside Business Park in Anderlecht. 281 m² offices on the 2nd floor, equipped with air conditioning, raised floor, carpet, suspended ceiling and cable ducts. Common sanitary. This Park is located near the Ring (exit 17) in Anderlecht, close to Brussels, and within walking distance you will find the Train (Vorst-Zuid) and the Metro « Het Rad ». Outdoor parking spaces available. (Ref : Riverside L/L2.1 rent)