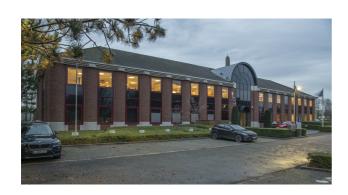

#### **Description**

\*\*DIRECT FROM THE OWNER\*\* - Modern office building located in the Riverside Business Park in Anderlecht. 281 m² offices on the 2nd floor, equipped with air conditioning, raised floor, carpet, suspended ceiling and cable ducts. Common sanitary. This Park is located near the Ring (exit 17) in Anderlecht, close to Brussels, and within walking distance you will find the Train (Vorst-Zuid) and the Metro « Het Rad ». Outdoor parking spaces available. (Ref : Riverside L/L2.1 rent)