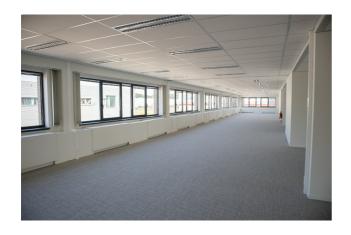

#### **Description**

\*\* DIRECT FROM OWNER \*\* - 587 m² recently renovated offices on the first floor of a very well situated office building with an impressive visibility at Ruisbroek. Equipped with airco, false ceiling, peripheral ducts and carpet. Private toilets. External parking's available. Bus, Brussels Ring (exit nr 18) and Ruisbroek railway station are at walking distance. 3D layout simulation for 25 people.