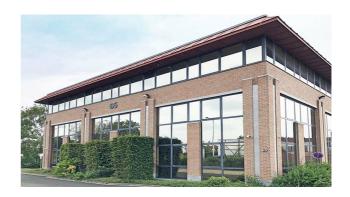

#### **Description**

\*\* DIRECT FROM OWNER \*\* - 587 m² recently renovated offices on the first floor of a very well situated office building with an impressive visibility at Ruisbroek. Equipped with airco, false ceiling, peripheral ducts and carpet. Private toilets. External parking's available. Bus, Brussels Ring (exit nr 18) and Ruisbroek railway station are at walking distance. 3D layout simulation for 25 people.