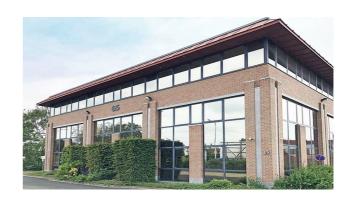

#### Description

\*\* DIRECT FROM THE OWNER \*\* - 466 m<sup>2</sup> offices on the second floor of a very well situated office building with an impressive visibility at Ruisbroek. Equipped with airco, false ceiling, peripheral ducts and carpet. Private toilets. External parking's available. Bus, Brussels Ring (exit nr 18) and Ruisbroek railway station are at walking distance. 3D layout simulation for 25 people.