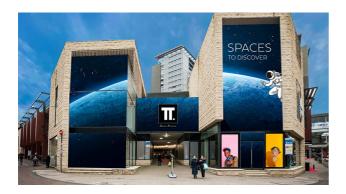

### Description

UNIQUE OPPORTUNITY – TT CENTER HASSELT – 22 m<sup>2</sup> of commercial space on the ground floor in the arcade that connects the Torenplein with the Maastrichterstraat. Shop window of 3 m. Significant footfall and direct access to the underground parking area. Ideally situated in the city center of Hasselt just a few steps away from the Torenplein and the Grote Markt. Large covered and secure public parking.