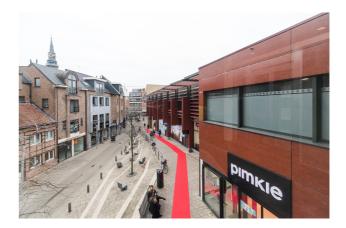

### Description

UNIQUE OPPORTUNITY – TT CENTER HASSELT – 22 m<sup>2</sup> of commercial space on the ground floor in the arcade that connects the Torenplein with the Maastrichterstraat. Shop window of 3 m. Significant footfall and direct access to the underground parking area. Ideally situated in the city center of Hasselt just a few steps away from the Torenplein and the Grote Markt. Large covered and secure public parking.