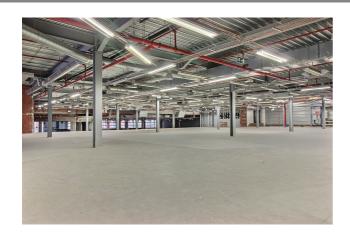

#### **Description**

UNIQUE OPPORTUNITY – TT CENTER HASSELT – 692 m² of commercial space on the +1 floor. The floor is directly accessible via the large entrance on the St-Jozefstraat (escalator and panoramic elevator). Multifunctional space offering great potential (recreation, sports, leisure), unique surface in the city center. Visibility and possibility for branding in the communal hall. Direct access to the underground parking area via escalator and elevator). Ideally situated in the city center of Hasselt just opposite the Townhall 't Scheep and a few steps away from the Grote Markt. Large covered and secure public parking.