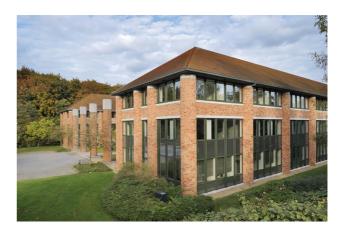

#### Description

DIRECT FROM OWNER – WATERLOO OFFICE PARK WATERLOO Great investment opportunity on the ground –and 1th floor of an modern office building situated in the pleasant and spacious Waterloo Office Park. Well known tenant, present in the building since 2011. 1.598m<sup>2</sup> open– and individual office space, kitchen and meeting room. Archives: 109 m<sup>2</sup>. 45 int. and 2 ext.parking's included. Easy access by Ring and different motorways. Lease: start 01/01/2023 – end 31.12.2031. Indexed rental income : 254.016 €/yr (excluding charges). Gross yield: 7,6%.