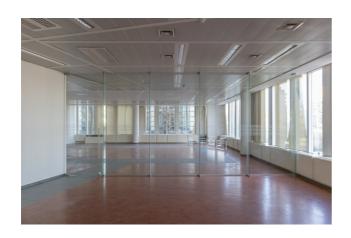

## **Property features**

| Reference               | WOLUWE HEIGHTS - East 0.2b                               |
|-------------------------|----------------------------------------------------------|
| Address                 | Avenue des Communautés 110<br>1200, Woluwé-Saint-Lambert |
| Sales price             | 450.000 €                                                |
| Price/m²                | 1.500 €                                                  |
| Type of units           | Offices                                                  |
| Total surface area (m²) | 293 m²                                                   |
| Disabled access         | Yes                                                      |
| Floor                   | +0                                                       |
| Available               | at the contract                                          |
| Access control          | Yes                                                      |
| Alarm                   | Yes                                                      |
| Indoor parking          | 20.000 €                                                 |
| Elevator                | Yes                                                      |
| Toilets                 | shared                                                   |

#### **Description**

\*\*DIRECT FROM OWNER\*\* - In a high standing building: 293 m² of offices on the ground floor. Other well-know occupants. Very bright and with optimal visibility. Acces control, double glazing, air conditioning and high ceiling. Common sanitary facilities. Easily accessible by public transport, ring road and highway. Various shops nearby. Archives and parkings available. Contact us for more information. (Ref.: WH - EAST.0.2b)