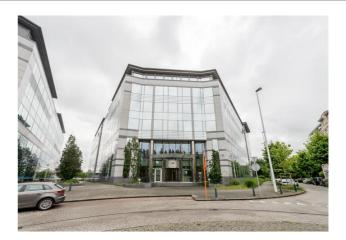

# WOLUWE HEIGHTS - East 5.2

## Characteristics of the property

| Name                 | WOLUWE HEIGHTS                |
|----------------------|-------------------------------|
| Address              | Avenue des Communautés 110    |
| Town                 | 1200 Woluwé-Saint-Lambert     |
| Flood zone           | not located in a flood zone   |
| Year of construction | 2004                          |
| Price range          | From 150.000 € to 4.000.000 € |
| Surface area range   | From 111 m² to 2.066 m²       |
| Number of floors     | 5                             |
| Unit(s) type         | Offices, Archives             |
| Elevator             | Yes                           |
| Heating type         | Gas                           |
| Air conditioning     | Yes                           |
| Access control       | Yes                           |