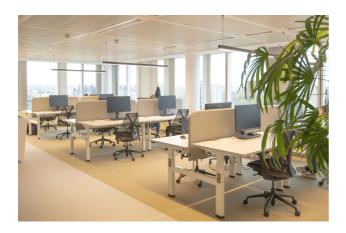

### **Description**

\*\*DIRECT FROM THE OWNER\*\* - WOLUWE HEIGHTS (1200 BRUSSELS) - Great investment opportunity on the 5th floor of an independent prestigious modern office building. Built in 2004 - offices renovated in 2015.

Well known tenant, present in the building since 2014.

1.078 m<sup>2</sup> open – and individual office space, kitchen, meeting rooms and private terrace. Archives: 113 m<sup>2</sup> (38m<sup>2</sup> + 75m<sup>2</sup>). 24 indoor parking spaces included. Lease: start 01/10/2023 - end 30/09/2032 - break 30/09/2029. Annual rent: 140.292,70 €/yr. Gross yield: 5,6 %.

Bright offices with an excellent view. Access control. Double glazing. Airco. Easy access by public transport, ring road and highway. Shops in the vicinity.

For more information, please contact our representative Peter De Waele on 0473/38.02.92 or by email (pdw@growners.be).