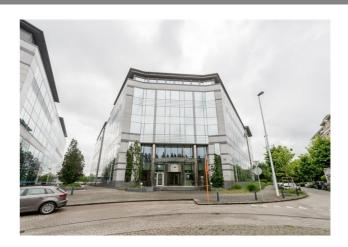

## **Property features**

| Reference               | WOLUWE HEIGHTS - West 0.1 + 0.2 + 0.5            |
|-------------------------|--------------------------------------------------|
| Address                 | rue de Bretagne 22<br>1200, Woluwe-Saint-Lambert |
| Sales price             | 820.000€                                         |
| Price/m²                | 1.350 €                                          |
| Type of units           | Offices                                          |
| Total surface area (m²) | 601 m²                                           |
| Floor                   | +0                                               |
| Available               | at the contract                                  |
| Access control          | Yes                                              |
| Indoor parking          | 20.000€                                          |
| EPB (class)             | In progress                                      |
| Elevator                | Yes                                              |

### **Description**

\*\*DIRECT FROM THE OWNER\*\* - In a high standing office building: 601m² of bright office space on the ground floor. Quiet location. Overlooking a patio. Entrance via rue de Bretagne. Other renowned occupants. Access control, high ceilings, double glazing and air conditioning. Private sanitary facilities. Good accessibility (public transport, ring road, highway). Several shops within walking distance. Archives and indoor parking available. (WH - West 0.1 + West 0.2 + West 0.5).