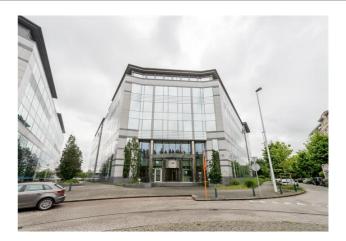

## Property features

| Reference               | WOLUWE HEIGHTS - West 0.1 + 0.5                  |
|-------------------------|--------------------------------------------------|
| Address                 | rue de Bretagne 22<br>1200, Woluwe-Saint-Lambert |
| Sales price             | 670.000 €                                        |
| Price/m <sup>2</sup>    | 1.350 €                                          |
| Type of units           | Offices                                          |
| Total surface area (m²) | 490 m²                                           |
| Floor                   | +0                                               |
| Available               | at the contract                                  |
| Access control          | Yes                                              |
| Indoor parking          | 20.000€                                          |
| Elevator                | Yes                                              |

#### Description

\*\*DIRECT FROM THE OWNER\*\* - In a high standing office building : 490m<sup>2</sup> of bright office space on the ground floor. Quiet location. Overlooking a patio. Entrance via rue de Bretagne. Other renowned occupants. Access control, high ceilings, double glazing and air conditioning. Private sanitary facilities. Good accessibility (public transport, ring road, highway). Several shops within walking distance. Archives and indoor parking available.
(WH - West 0.1 + West 0.5)