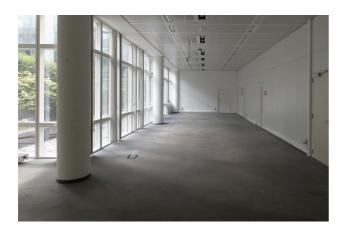

#### Description

\*\*DIRECT FROM THE OWNER\*\* - In a high standing office building : 490m<sup>2</sup> of bright office space on the ground floor. Quiet location. Overlooking a patio. Entrance via rue de Bretagne. Other renowned occupants. Access control, high ceilings, double glazing and air conditioning. Private sanitary facilities. Good accessibility (public transport, ring road, highway). Several shops within walking distance. Archives and indoor parking available.
(WH - West 0.1 + West 0.5)