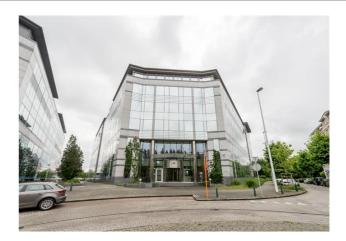

## Characteristics of the property

| Name                 | WOLUWE HEIGHTS                |
|----------------------|-------------------------------|
| Address              | Avenue des Communautés 110    |
| Town                 | 1200 Woluwé-Saint-Lambert     |
| Flood zone           | not located in a flood zone   |
| Year of construction | 2004                          |
| Price range          | From 150.000 € to 4.000.000 € |
| Surface area range   | From 111 m² to 2.066 m²       |
| Number of floors     | 5                             |
| Unit(s) type         | Offices, Archives             |
| Elevator             | Yes                           |
| Heating type         | Gas                           |
| Air conditioning     | Yes                           |
| Access control       | Yes                           |

## Property features

| Reference               | WOLUWE HEIGHTS - West 0.2                        |
|-------------------------|--------------------------------------------------|
| Address                 | rue de Bretagne 22<br>1200, Woluwe-Saint-Lambert |
| Sales price             | 150.000 €                                        |
| Price/m <sup>2</sup>    | 1.350 €                                          |
| Type of units           | Offices                                          |
| Total surface area (m²) | 111 m²                                           |
| Floor                   | +0                                               |
| Available               | at the contract                                  |
| Access control          | Yes                                              |
| Indoor parking          | 20.000€                                          |
| Elevator                | Yes                                              |