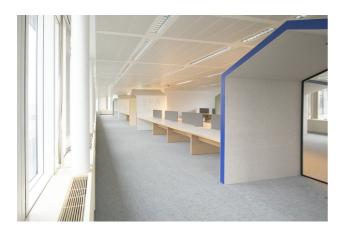

#### Description

\*\*DIRECT FROM THE OWNER\*\* – WOLUWE HEIGHTS (1200 BRUXELLES) – 334m<sup>2</sup> of bright office space available on the 5th floor of a high standing building in Woluwe. Beautiful view. Renowned occupants.

Composed of open spaces, a meeting room and a private 36m<sup>2</sup> terrace. Possibility of kitchenette. Access control. Double glazing. Airco.

Construction 2004 – offices renovated in 2015.

Indoor car parkings and archives available. Good accessibility (public transport, ring, highway). Shops nearby.